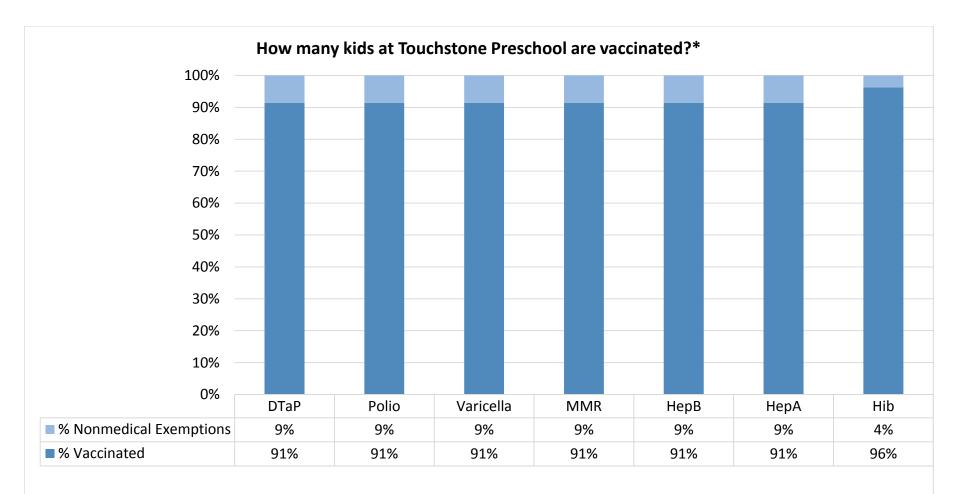

Number of children at the school\*\*: 81

Percent of children with no immunization or exemption record: 0%

Percent of children with a medical exemption for one or more vaccine(s): 0%

<sup>\*</sup> Not all immunizations are required for all grades. These numbers may not total 100% if some children have medical exemptions, or are incomplete or in process with immunizations but do not need an exemption because they are on schedule.